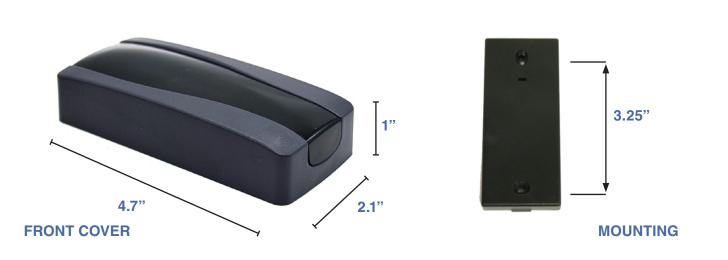

## **Specifications**

| Interfaces:        | Wiegand, ABA when reading aba encoded proximity cards   |
|--------------------|---------------------------------------------------------|
| 125K Prox :        | Ibc (including Ec1,Br1), Hid, Awid, Farpointe, Casi, EM |
| Led:               | 1 bicolor led                                           |
| Power Consumption: | 8-12Vdc, 30ma@12Vdc                                     |
| Material:          | ABS                                                     |
| Dimensions:        | 4.7" L x 2.1" W x 1" H (119 L x 54 W x 25 D)            |
| Weight             | 4 oz.                                                   |
| Outdoor Use:       | Weather Resistant                                       |
| Mounting:          | 2 hidden screws behind cover                            |
| Temperature        | -40°C to +85°C                                          |
| Standard Wiring:   | 3ft (91.5cm) cable flying leads                         |
| Color:             | Grey                                                    |

### **Dimensions**